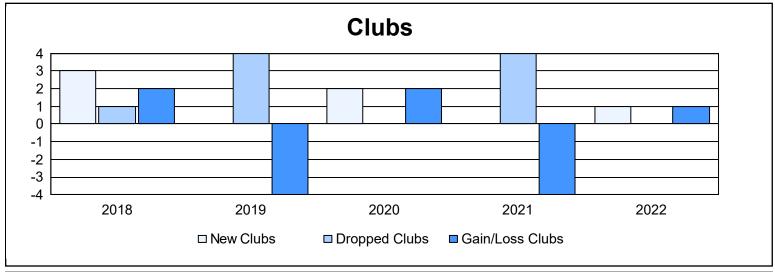

District 14 D

As of June 2022 Cumulative

| Year      | New<br>Clubs | Dropped<br>Clubs | Gain/<br>Loss<br>Clubs | New<br>Members | Charter<br>Members | Reinstate<br>Members | Transfer<br>Members | Total<br>Member<br>Added | Total<br>Members<br>Dropped | Gain/<br>Loss<br>Members |
|-----------|--------------|------------------|------------------------|----------------|--------------------|----------------------|---------------------|--------------------------|-----------------------------|--------------------------|
| 2017-2018 | 3            | 1                | 2                      | 82             | 68                 | 4                    | 9                   | 163                      | 159                         | 4                        |
| 2018-2019 | 0            | 4                | -4                     | 80             | 11                 | 4                    | 7                   | 102                      | 173                         | -71                      |
| 2019-2020 | 2            | 0                | 2                      | 63             | 56                 | 4                    | 8                   | 131                      | 112                         | 19                       |
| 2020-2021 | 0            | 4                | -4                     | 64             | 6                  | 1                    | 6                   | 77                       | 150                         | -73                      |
| 2021-2022 | 1            | 0                | 1                      | 101            | 33                 | 3                    | 8                   | 145                      | 134                         | 11                       |
| Average   | 1            | 2                | -1                     | 78             | 35                 | 3                    | 8                   | 124                      | 146                         | -22                      |